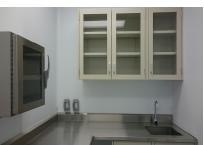

## Project Scope:

Work included the turnkey supply and installation of a 400 square foot open view multi-room USP800 compounding suite.

Site services included all modular uPVC walls and liner walls with integrated entry/exit systems, stainless steel product pass thrus, metal laboratory furniture, stainless steel dished counter tops, fixtures, ISO-5 CLASS local work environments, remote roof mounted air handlers and ductwork distribution, controls with integral electrical and data chase management solutions.