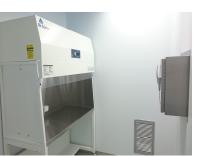

## Project Scope:

Work included the turnkey supply and installation of a 400 square foot open view multi-room USP800 compounding suite.

Site services included all modular uPVC walls and liner walls with integrated entry/exit systems, stainless steel product pass thrus, metal laboratory furniture, stainless steel dished counter tops, fixtures, ISO-5 CLASS local work environments, remote roof mounted air handlers and ductwork distribution, controls with integral electrical and data chase management solutions.