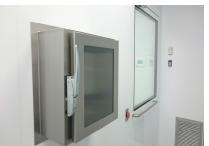

## Project Scope:

Work included the turnkey supply and installation of a 400 square foot open view multi-room USP800 compounding suite.

Site services included all modular uPVC walls and liner walls with integrated entry/exit systems, stainless steel product pass thrus, metal laboratory furniture, stainless steel dished counter tops, fixtures, ISO-5 CLASS local work environments, remote roof mounted air handlers and ductwork distribution, controls with integral electrical and data chase management solutions.